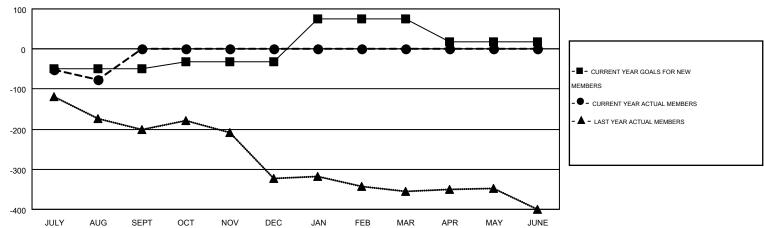

## MONTHLY MEMBERSHIP PROGRESS REPORT

Results as of: 8/31/2015

**LOCATION: MICHIGAN** 

Multiple District 11

GMT: THOMAS MATNEY

GMT CA 1

| Clubs                 |                  |           |                  |                  | Members               |                    |                                        |                    |                  |
|-----------------------|------------------|-----------|------------------|------------------|-----------------------|--------------------|----------------------------------------|--------------------|------------------|
| RESULTS FOR 2015-2016 |                  |           |                  |                  | RESULTS FOR 2015-2016 |                    |                                        |                    |                  |
| QUARTER               | NEW CLUB<br>GOAL | NEW CLUBS | DROPPED<br>CLUBS | NET<br>GAIN/LOSS | QUARTER               | NEW MEMBER<br>GOAL | CHARTER AND<br>NEW<br>MEMBERS<br>ADDED | DROPPED<br>MEMBERS | NET<br>GAIN/LOSS |
| JULY/AUG/SEPT         | 0                | 0         | 1                | -1               | JULY/AUG/SEPT         | -49                | 114                                    | 190                | -76              |
| OCT/NOV/DEC           | 3                | 0         | 0                | 0                | OCT/NOV/DEC           | 18                 | 0                                      | 0                  | 0                |
| JAN/FEB/MAR           | 4                | 0         | 0                | 0                | JAN/FEB/MAR           | 106                | 0                                      | 0                  | 0                |
| APR/MAY/JUNE          | 1                | 0         | 0                | 0                | APR/MAY/JUNE          | -58                | 0                                      | 0                  | 0                |