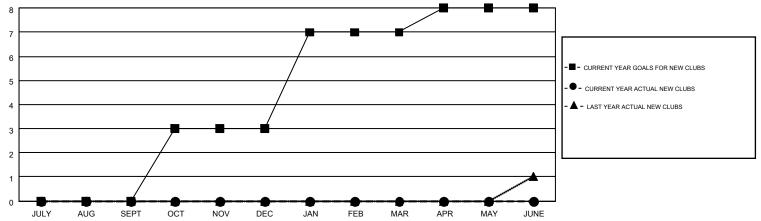

## MONTHLY MEMBERSHIP PROGRESS REPORT

Results as of: 8/31/2015

**LOCATION: MICHIGAN** 

Multiple District 11

GMT: THOMAS MATNEY

GMT CA 1

| Clubs                 |                  |           |                  |                  | Members               |                    |                                        |                    |                  |
|-----------------------|------------------|-----------|------------------|------------------|-----------------------|--------------------|----------------------------------------|--------------------|------------------|
| RESULTS FOR 2015-2016 |                  |           |                  |                  | RESULTS FOR 2015-2016 |                    |                                        |                    |                  |
| QUARTER               | NEW CLUB<br>GOAL | NEW CLUBS | DROPPED<br>CLUBS | NET<br>GAIN/LOSS | QUARTER               | NEW MEMBER<br>GOAL | CHARTER AND<br>NEW<br>MEMBERS<br>ADDED | DROPPED<br>MEMBERS | NET<br>GAIN/LOSS |
| JULY/AUG/SEPT         | 0                | 0         | 1                | -1               | JULY/AUG/SEPT         | -49                | 114                                    | 190                | -76              |
| OCT/NOV/DEC           | 3                | 0         | 0                | 0                | OCT/NOV/DEC           | 18                 | 0                                      | 0                  | 0                |
| JAN/FEB/MAR           | 4                | 0         | 0                | 0                | JAN/FEB/MAR           | 106                | 0                                      | 0                  | 0                |
| APR/MAY/JUNE          | 1                | 0         | 0                | 0                | APR/MAY/JUNE          | -58                | 0                                      | 0                  | 0                |